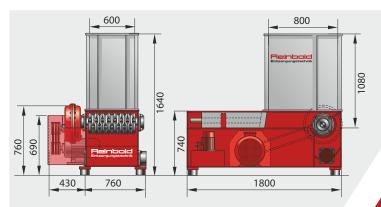

- ▶ High output
- ▶ Easy to use and very reliable
- ▶ Compact, rugged steel construction
- ▶ Easy maintenance
- ▶ Low operating costs

| Feed opening       | (mm)         | 600 x 800                                  |
|--------------------|--------------|--------------------------------------------|
| Hopper Volume      | $(m^3)$      | 0.6                                        |
| Throughput         |              | according to material and screen           |
| Rotor-Ø            | (mm)         | 252                                        |
| Rotor Speed        | (UpM)        | 90                                         |
| Power              | (kW)         | 15 / 18.5                                  |
| Knives             | (Pcs.)       | 14 / 28 (Square cutting crowns 40 x 40 mm) |
| Screen Perforation | (mm)         | 10 - 50                                    |
| Suction port-Ø     | (mm)         | 160                                        |
| Air speed          | (m/sec)      | 28                                         |
| Weight             | (approx. kg) | 1.300                                      |
|                    |              |                                            |