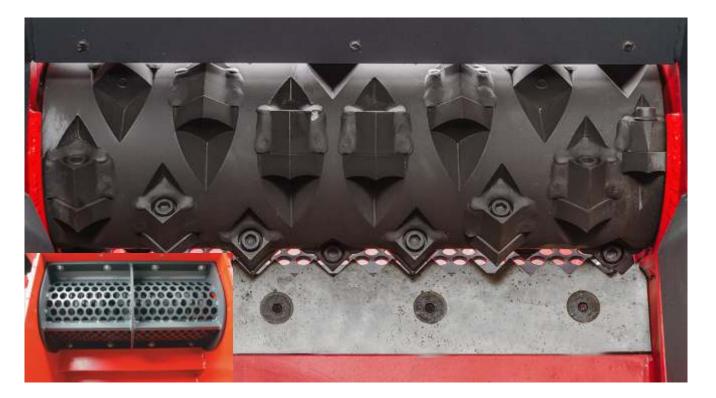

A special feature of the series AZR 60 Primus is the low noise and power consumption associated with low rotor speed.

The material is feeded to the hopper and crushed between the rotor blades and the fixed counter knife into chips. The chip size is determined by the screen perforation size. The PLC control switch off the machine automatically when the hopper is empty. The produced chips will be held for example by a screw conveyor from the machine and sent for thermal recovery. By bulky materials an enormous volume reduction is achieved.

- ▶ High output
- ▶ Easy to use and very reliable
- ▶ Compact, rugged steel construction
- ▶ Easy maintenance
- ▶ Low operating costs

| Feed opening       | (mm)         | 600 x 800                                  |
|--------------------|--------------|--------------------------------------------|
| Hopper Volume      | $(m^3)$      | 0.6                                        |
| Throughput         |              | according to material and screen           |
| Rotor-Ø            | (mm)         | 252                                        |
| Rotor Speed        | (UpM)        | 90                                         |
| Power              | (kW)         | 15 / 18.5                                  |
| Knives             | (Pcs.)       | 14 / 28 (Square cutting crowns 40 x 40 mm) |
| Screen Perforation | (mm)         | 10 - 50                                    |
| Suction port-Ø     | (mm)         | 160                                        |
| Air speed          | (m/sec)      | 28                                         |
| Weight             | (approx. kg) | 1.300                                      |
|                    |              |                                            |