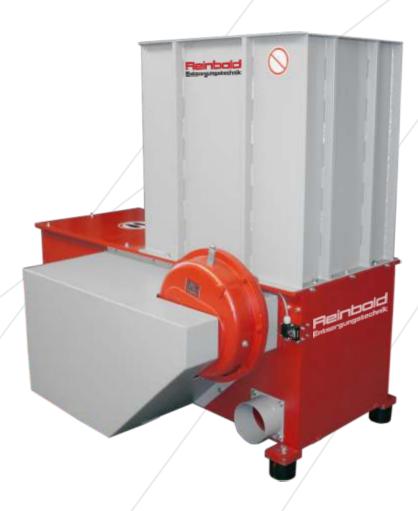

"BEAR" FORCE AND RELIABILITY

SINGLE SHAFT SHREDDER

**AZR 60 Primus** 

## **AZR 60 Primus material shredder**

The powerful-shredder AZR 60 Primus, with its wide range of applications, can be shred many different wood materials such as softwood, chipboard, as well as paper and cardboard.

A special feature of the series AZR 60 Primus is the low noise and power consumption associated with low rotor speed.

The material is feeded to the hopper and crushed between the rotor blades and the fixed counter knife into chips. The chip size is determined by the screen perforation size. The PLC control switch off the machine automatically when the hopper is empty. The produced chips will be held for example by a screw conveyor from the machine and sent for thermal recovery. By bulky materials an enormous volume reduction is achieved.